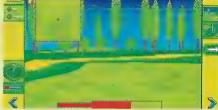

### SUPER GOLF

Golf on a hand held? Yep, Super Golf on the Game Gear is a full-colour golf simulation which boasts a variety of features normally associated with a 16bit game. These include club and iron selection, wind direction, along with swing and snap.

With on-screen icons, you select the angle of shot, spin or slice and you can set up tournaments with four players competing. Check out Super Golf in the shops now on Sega Game Gear.